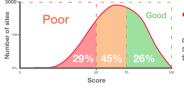

#### Most SME sites can be improved

We analysed the online presence of businesses in the United Arab Emirates and scored each out of 100 on the quality of their website, SEO and social media.

of SME sites have significant room to improve