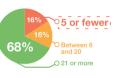

## Backlinks

### Raw analysis data

|                                      | UAE 2 to 75<br>webpages found | UAE over 75<br>webpages found | Pan-European<br>Average |
|--------------------------------------|-------------------------------|-------------------------------|-------------------------|
| Overall score                        | 59                            | 73                            | 50                      |
| Website score                        | 62                            | 72                            | 57                      |
| Has analytics                        | 46%                           | 81%                           | 38%                     |
| Mobile optimised                     | 73%                           | 84%                           | 63%                     |
| Has site map                         | 42%                           | 61%                           | 47%                     |
| Has SSL                              | 55%                           | 75%                           | 34%                     |
| Has video                            | 17%                           | 26%                           | 8%                      |
| eCommerce enabled                    | 6%                            | 20%                           | 4%                      |
| Uses CMS                             | 50%                           | 47%                           | 40%                     |
| Freshness                            |                               |                               |                         |
| Updated within 30 days               | 21%                           | 49%                           | 23%                     |
| Updated within 60 days               | 26%                           | 56%                           | 29%                     |
| Updated within 1 year                | 50%                           | 76%                           | 54%                     |
| Not updated within a year (calculate | d) 50%                        | 24%                           | 46%                     |
| Backlinks                            |                               |                               |                         |
| 5 or fewer                           | 16%                           | 4%                            | 16%                     |
| Between 6 and 20                     | 16%                           | 4%                            | 16%                     |
| 21 or greater                        | 68%                           | 92%                           | 69%                     |
| Common errors                        |                               |                               |                         |
| Missing titles & descriptions        | 59%                           | 48%                           | 44%                     |
| Incorrect hierarchical structure     | 92%                           | 94%                           | 73%                     |
| Duplicate titles or descriptions     | 46%                           | 42%                           | 48%                     |
| Social media                         |                               |                               |                         |
| Facebook                             | 46%                           | 70%                           | 22%                     |
| Instagram                            | 34%                           | 56%                           | 10%                     |
| Twitter                              | 35%                           | 62%                           | 5%                      |
| Uses AdWords                         | 4%                            | 11%                           | 8%                      |
| Facebook retargeting                 | 4%                            | 13%                           | 2%                      |