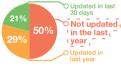

### Website freshness

### Raw analysis data

|                                      | UAE 2 to 75<br>webpages found | UAE over 75<br>webpages found | Pan-European<br>Average |
|--------------------------------------|-------------------------------|-------------------------------|-------------------------|
| Overall score                        | 59                            | 73                            | 50                      |
| Website score                        | 62                            | 72                            | 57                      |
| Has analytics                        | 46%                           | 81%                           | 38%                     |
| Mobile optimised                     | 73%                           | 84%                           | 63%                     |
| Has site map                         | 42%                           | 61%                           | 47%                     |
| Has SSL                              | 55%                           | 75%                           | 34%                     |
| Has video                            | 17%                           | 26%                           | 8%                      |
| eCommerce enabled                    | 6%                            | 20%                           | 4%                      |
| Uses CMS                             | 50%                           | 47%                           | 40%                     |
| Freshness                            |                               |                               |                         |
| Updated within 30 days               | 21%                           | 49%                           | 23%                     |
| Updated within 60 days               | 26%                           | 56%                           | 29%                     |
| Updated within 1 year                | 50%                           | 76%                           | 54%                     |
| Not updated within a year (calculate | d) 50%                        | 24%                           | 46%                     |
| Backlinks                            |                               |                               |                         |
| 5 or fewer                           | 16%                           | 4%                            | 16%                     |
| Between 6 and 20                     | 16%                           | 4%                            | 16%                     |
| 21 or greater                        | 68%                           | 92%                           | 69%                     |
| Common errors                        |                               |                               |                         |
| Missing titles & descriptions        | 59%                           | 48%                           | 44%                     |
| Incorrect hierarchical structure     | 92%                           | 94%                           | 73%                     |
| Duplicate titles or descriptions     | 46%                           | 42%                           | 48%                     |
| Social media                         |                               |                               |                         |
| Facebook                             | 46%                           | 70%                           | 22%                     |
| Instagram                            | 34%                           | 56%                           | 10%                     |
| Twitter                              | 35%                           | 62%                           | 5%                      |
| Uses AdWords                         | 4%                            | 11%                           | 8%                      |
| Facebook retargeting                 | 4%                            | 13%                           | 2%                      |