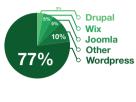

#### Wordpress reigns supreme

We looked for 205 of the most common platforms used by SME websites.

 Recognised website platforms score higher